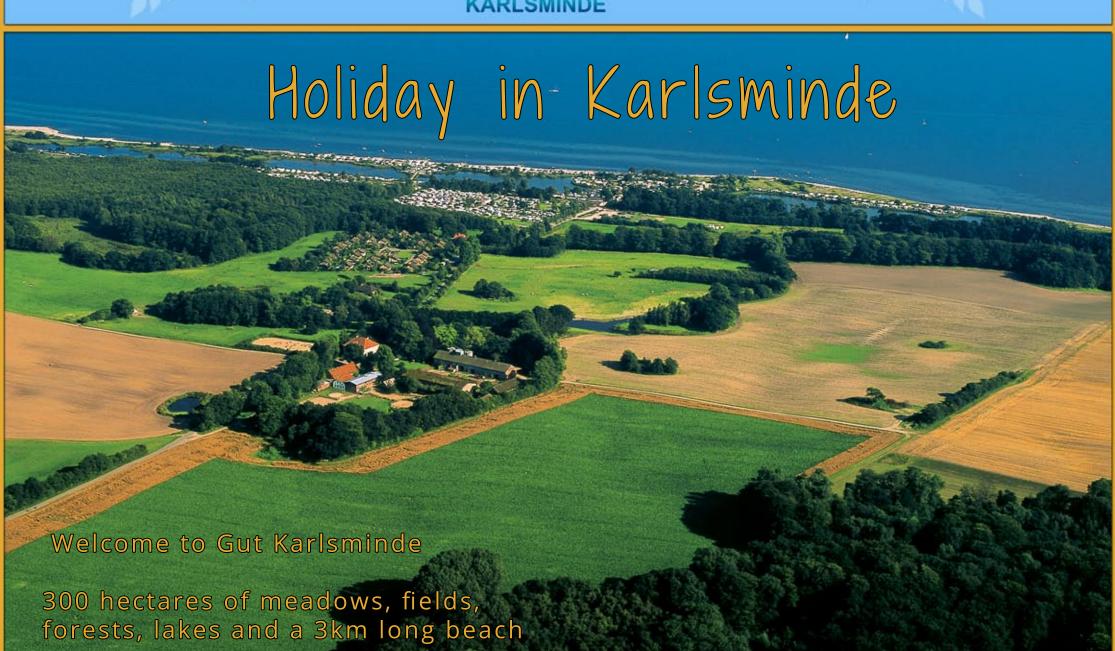

# Holiday Homes

# Holiday Homes

Holiday homes along the beach lakes

Apartments located on

Holiday homes "Am Hyeholz"

Thatched roof house