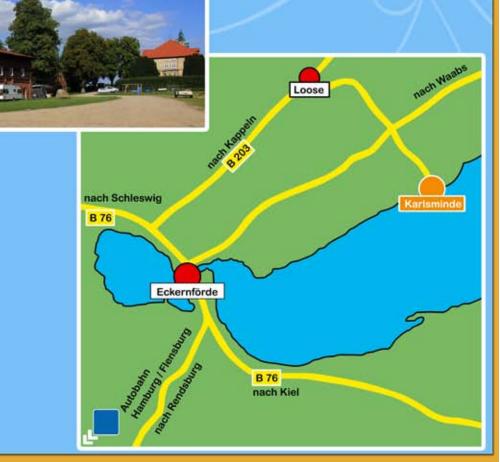

#### We look forward to your visit!

Renate Hoff
Gut Karlsminde - 24369 Waabs

Tel.: 04358 - 1014 Fax: 04358 - 683

E-Mail: Hoff-Karlsminde.de

GPS-Koordinaten: 54°29'45"N/ 9°56'3"E

www.karlsminde.de